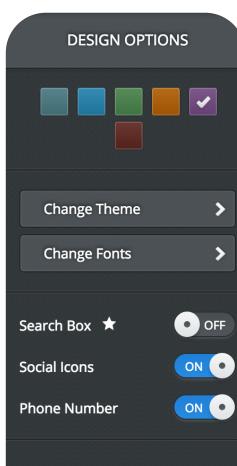

STORE

SETTINGS

PAGES

BUILD

DESIGN

The Design module lets you fine-tune the look of your site. You can modify your existing theme, including colors, fonts, and more, or you can choose a brand new theme. Remember, changing themes does not affect your content, so you won't lose anything on your site.