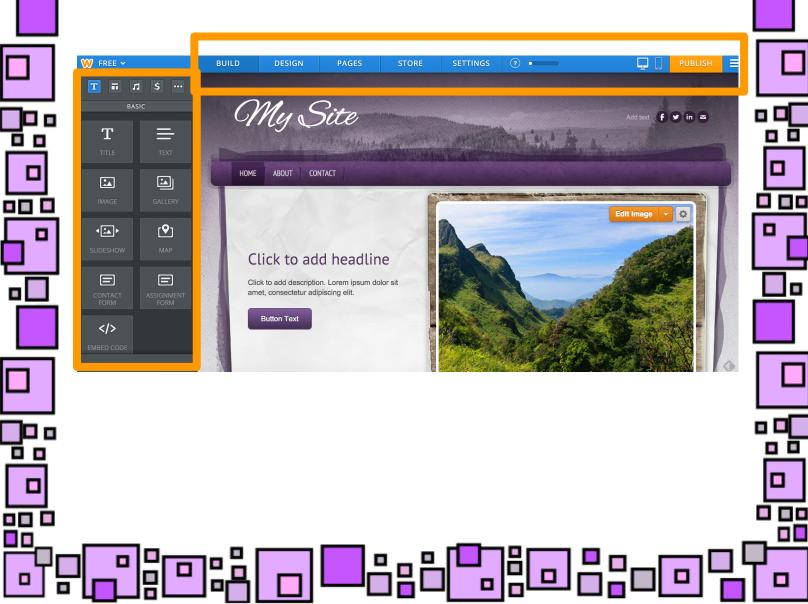

# Customize It!

멸망

6

▝╏╏╺┑╣╹╸╏╏╏

Now it's time to customize your site. You have two menu bars - one at the top and one on the left. Your site content is in the middle.

#### Top Menu

8

PUBLISH

▫▫

The top menu lets you toggle between different aspects of your site. It also allows you to preview your site for both computer views and mobile device views. Your site will not go live until you click the Publish button. The Build menu is the default, and is where you add items and content to your site.