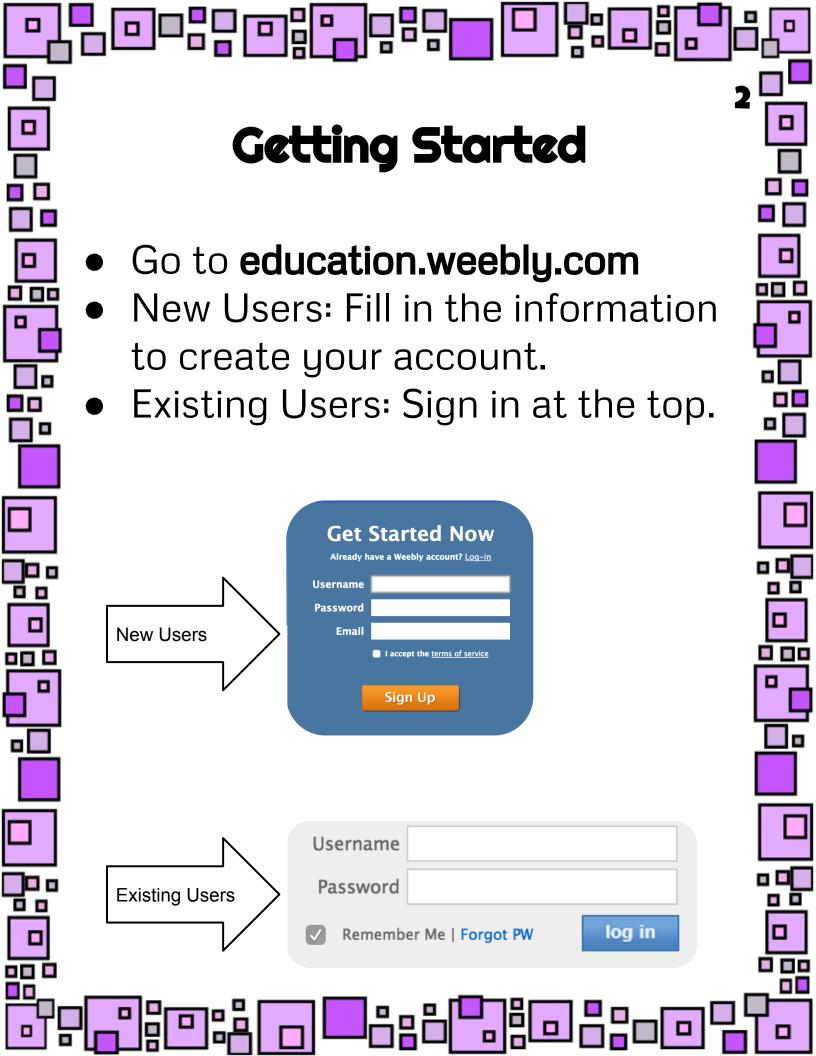

#### Domain

Your domain is the address of your website. Choose **Use a Subdomain of Weebly.com** and type in a name. Once you have a name, if you change it you change the address of your site. The bottom two options are available for a cost.