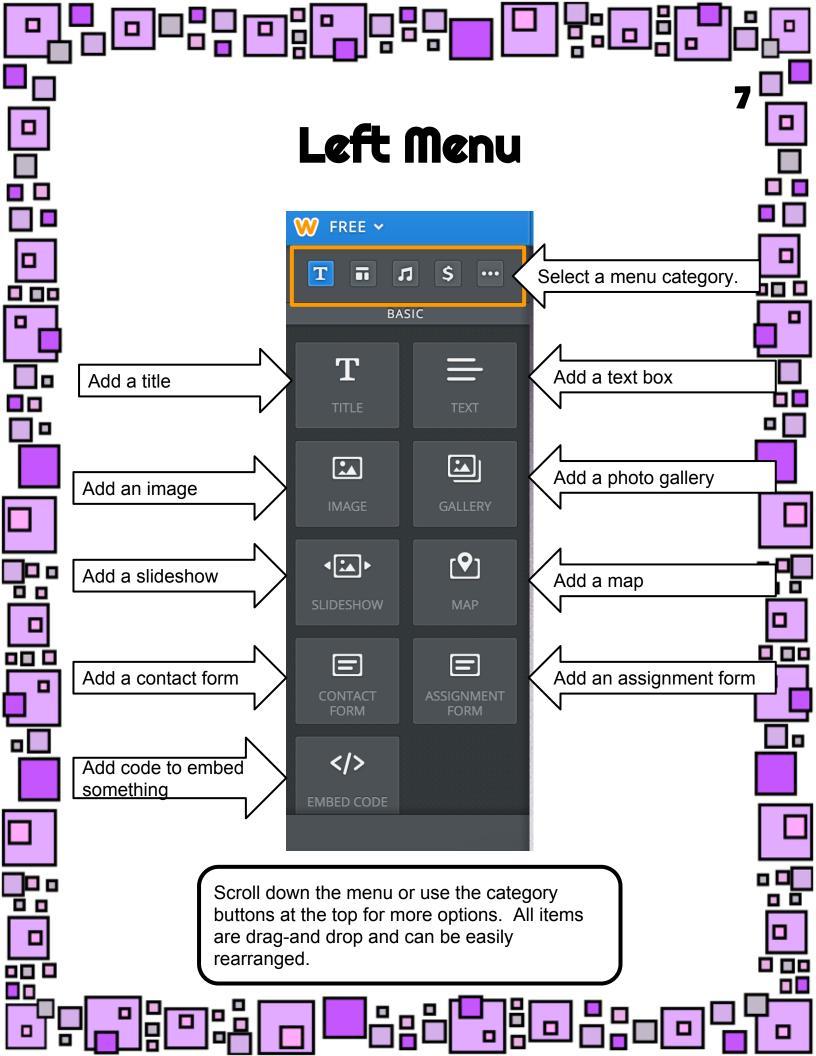

# Customize It!

멸망

6

▝╏╏╺┑╣╹╸╏╏╏

Now it's time to customize your site. You have two menu bars - one at the top and one on the left. Your site content is in the middle.