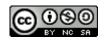

# **Getting Started**

╺╴╠╹┍╴

Once your account is set up, you have the option to fill in more information. You can complete the form or click Skip This Step.
On the next screen, choose Create a Website, and then choose Site.