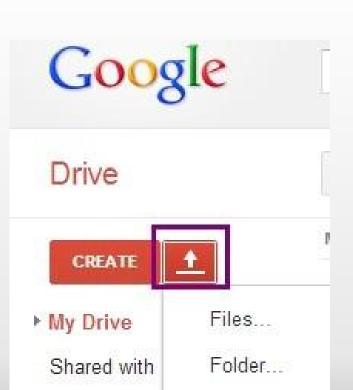

## UPLOAD FILES - WEB

- Use the Upload button in the web interface
- Files or entire folders
- Convert to Google
  format or leave in
  original format